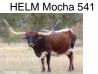

## **HELM Mocha 541**

Date of Birth: 04/12/2015 **Registration 1:** CI296850 **Registration 2:** 271619

Breeder: Helm Cattle Company Owner: Bryan and Karen Allen

"Mocha 541" is one of our proven Foundation Cows. Sired by the Proven Producer "Hubbells 20 Gauge" out of one of the longest Horned Cows in the Breed "Helm Lauras Dark Mocha" (123" + total horn and over 92" ttt). This girl breeds and calves on time each year consistently giving us "SHOW QUALITY" offspring. She is currently bred to the young herd sire "Brazos Tuff Cowboy 901" ( 81.88" ttt @ 34 months ) bringing in the Great "Cowboy