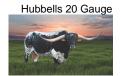

## **HELM Mocha 541**

Date of Birth: 04/12/2015 **Registration 1:** CI296850 **Registration 2:** 271619

Breeder: Helm Cattle Company Owner: Bryan and Karen Allen

"Mocha 541" is one of our proven Foundation Cows. Sired by the Proven Producer "Hubbells 20 Gauge" out of one of the longest Horned Cows in the Breed "Helm Lauras Dark Mocha" (123" + total horn and over 92" ttt). This girl breeds and calves on time each year consistently giving us "SHOW QUALITY" offspring. She is currently bred to the young herd sire "Brazos Tuff Cowboy 901" ( 81.88" ttt @ 34 months ) bringing in the Great "Cowboy